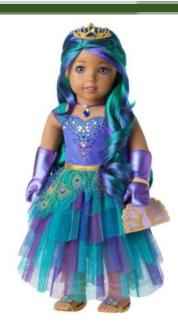

Apple iPad 10.9-inch Wi-Fi (2022, 10th generation)

American Girl™ Sapphire Splendor Collectors Doll

Nintendo Switch with Neon Blue & Red Controllers

Beats Studio3 Wireless Noise Cancelling Headphones

**Apple Watch-Midnight** 